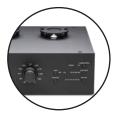

We also extended the loading options to be able to match your cartridge even more precisely. Load impedance can be set continuously via the potentiometer, a system invented by Pro-Ject Audio Systems. It allows you to seamlessly adjust the impedance during playback and immediately assess the impact of different loading options.