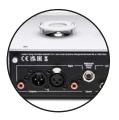

The Tube Boxes have been an integral part of our product portfolio for many years. Now, the new Tube Box DS3 B adds balanced in- and outputs to the beloved tube amplification. Connect your turntable either with the 5-pin mini XLR cable or standard XLR cables & profit from the balanced signal transmission.