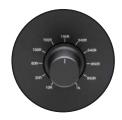

We also extended the loading options to be able to match your cartridge even more precisely. Load impedance can be set continuously via the potentiometer, a system invented by Pro-Ject Audio Systems. It allows you to seamlessly adjust the impedance during playback and immediately assess the impact of different loading options.