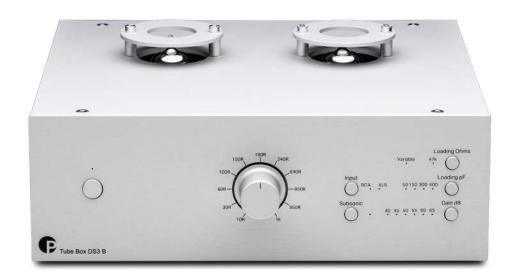

## **Tube Box DS3 B**

## Dual mono balanced tube phono preamp

Continously input impedance loading

Made in Europe!

Balanced XLR in- and outputs

Available in black and silver

We are happy to introduce the Tube Box DS3 B as our newest phono preamplifier addition.

The Tube Boxes have been an integral part of our product portfolio for many years. Now, the new Tube Box DS3 B adds balanced in- and outputs to the beloved tube amplification. Connect your turntable either with the 5-pin mini XLR cable or standard XLR cables & profit from the balanced signal transmission.

We also extended the loading options to be able to match your cartridge even more precisely. Load impedance can be set continuously via the potentiometer, a system invented by Pro-Ject Audio Systems. It allows you to seamlessly adjust the impedance during playback and immediately assess the impact of different loading options.