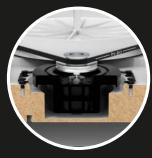

Cartridge: Pick it 2M Silver

Electronic Speed Change

Superb motor suspension: no points of contact

We have taken our beloved original **Pro-Ject 1 design and improved it** in every aspect.

noise

## **X1**

Dimensions 415 x 125 x 335 mm (WxHxD) Weight: 7 kg

TPE damped counterweight

> 8,6" carbon/alu sandwich tonearm

> > Heavy, precision CNC'd MDF chassis

Cartridge: Pick it S2 MM

**X2** No points of contact carefully isolated motor for less vibration and noise Resonance free 2 kg acrylic platter Electronic speed selector: 33/45 or 78 rpm