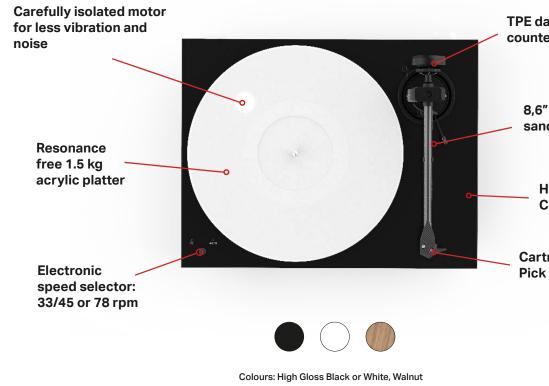

## **X1**

Dimensions 415 x 125 x 335 mm (WxHxD) Weight: 7 kg

TPE damped counterweight

> 8,6" carbon/alu sandwich tonearm

> > Heavy, precision CNC'd MDF chassis

Cartridge: Pick it S2 MM

**X2** No points of contact carefully isolated motor for less vibration and noise Resonance free 2 kg acrylic platter Electronic speed selector: 33/45 or 78 rpm