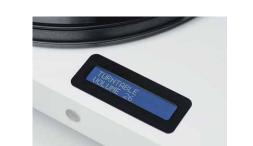

#### Wooden finish:

- High contrast display Front panel volume control Bluetooth and 1 line input Line and variable analogue output
- Gold plated sockets Pre-adjusted tracking force & anti-skating force Pick-it 25A cartridge
- Acoustically neutral high-mass acrylic platter IR remote control included Acrylic lid included

#### **Juke Box E**

- High contrast display Front panel volume control Bluetooth and 1 line input Line record output
- Gold plated sockets Pre-adjusted tracking force & anti-skating force Cartridge: Ortofon OM5E
- IR remote control included Acrylic lid included