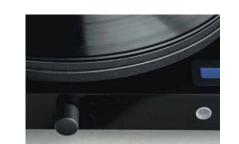

#### Wooden finish:

- High contrast display Front panel volume control Bluetooth and 1 line input Line and variable analogue output
- Gold plated sockets Pre-adjusted tracking force & anti-skating force Pick-it 25A cartridge
- Acoustically neutral high-mass acrylic platter IR remote control included Acrylic lid included

#### **Juke Box E**

- High contrast display Front panel volume control Bluetooth and 1 line input Line record output
- Gold plated sockets Pre-adjusted tracking force & anti-skating force Cartridge: Ortofon OM5E
- IR remote control included Acrylic lid included