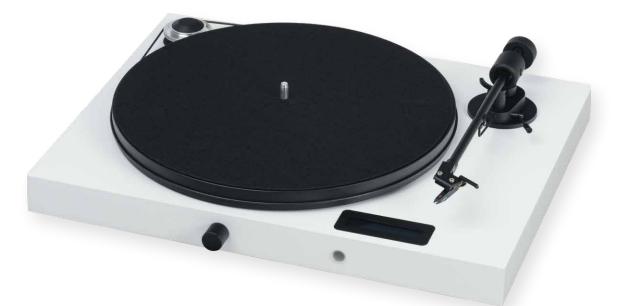

Cartridge: Ortofon OM5E

Platter: 300 mm incl. felt mat

Built-in high-contrast display

#### **Juke Box E**

- High contrast display Front panel volume control Bluetooth and 1 line input Line record output
- Gold plated sockets Pre-adjusted tracking force & anti-skating force Cartridge: Ortofon OM5E
- IR remote control included Acrylic lid included