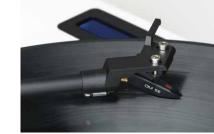

# 

Cartridge: Pick-it 25 A

Acoustically neutral high-mass acrylic platter

Built-in high-contrast display

#### Wooden finish:

- High contrast display Front panel volume control Bluetooth and 1 line input Line and variable analogue output
- Gold plated sockets Pre-adjusted tracking force & anti-skating force Pick-it 25A cartridge
- Acoustically neutral high-mass acrylic platter IR remote control included Acrylic lid included