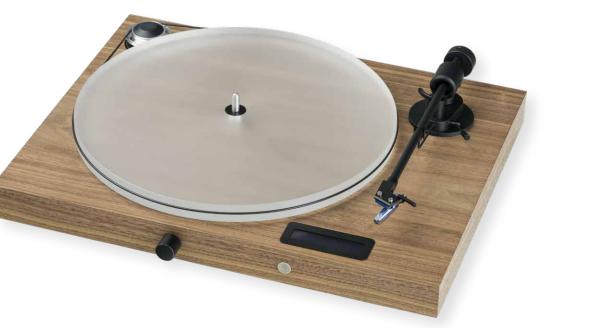

# 

Cartridge: Pick-it 25 A

Acoustically neutral high-mass acrylic platter

Built-in high-contrast display

#### Wooden finish:

- High contrast display Front panel volume control Bluetooth and 1 line input Line and variable analogue output
- Gold plated sockets Pre-adjusted tracking force & anti-skating force Pick-it 25A cartridge
- Acoustically neutral high-mass acrylic platter IR remote control included Acrylic lid included