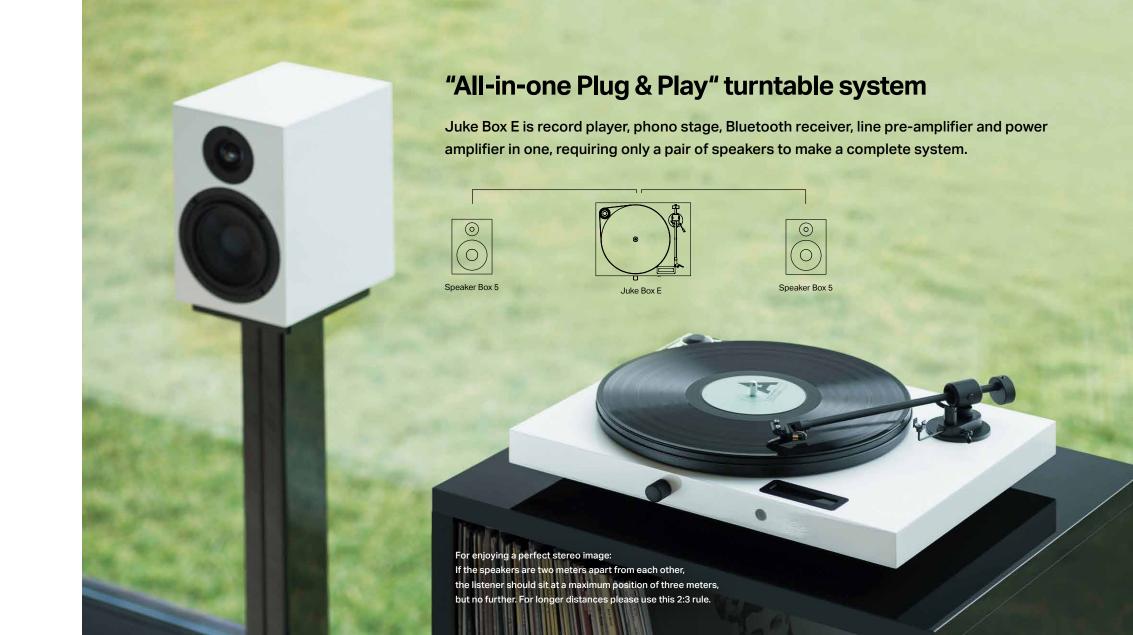

#### **Juke Box E**

- High contrast display Front panel volume control Bluetooth and 1 line input Line record output
- Gold plated sockets Pre-adjusted tracking force & anti-skating force Cartridge: Ortofon OM5E
- IR remote control included Acrylic lid included