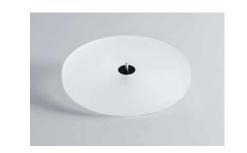

# 

Cartridge: Pick-it 25 A

Acoustically neutral high-mass acrylic platter

Built-in high-contrast display

#### Wooden finish:

- High contrast display Front panel volume control Bluetooth and 1 line input Line and variable analogue output
- Gold plated sockets Pre-adjusted tracking force & anti-skating force Pick-it 25A cartridge
- Acoustically neutral high-mass acrylic platter IR remote control included Acrylic lid included