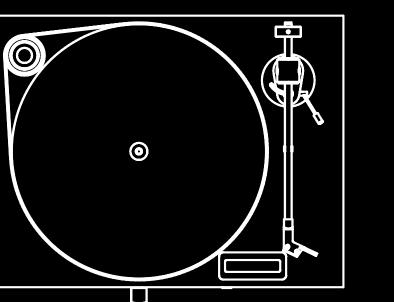

### **Juke Box S2**

#### Wooden finish:

- High contrast display Front panel volume control Bluetooth and 1 line input Line and variable analogue output
- Gold plated sockets Pre-adjusted tracking force & anti-skating force Pick-it 25A cartridge
- Acoustically neutral high-mass acrylic platter IR remote control included Acrylic lid included

#### **Juke Box E**

- High contrast display Front panel volume control Bluetooth and 1 line input Line record output
- Gold plated sockets Pre-adjusted tracking force & anti-skating force Cartridge: Ortofon OM5E
- IR remote control included Acrylic lid included