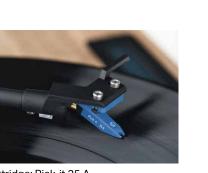

# 

Cartridge: Pick-it 25 A

Acoustically neutral high-mass acrylic platter

Built-in high-contrast display

#### Wooden finish:

- High contrast display Front panel volume control Bluetooth and 1 line input Line and variable analogue output
- Gold plated sockets Pre-adjusted tracking force & anti-skating force Pick-it 25A cartridge
- Acoustically neutral high-mass acrylic platter IR remote control included Acrylic lid included