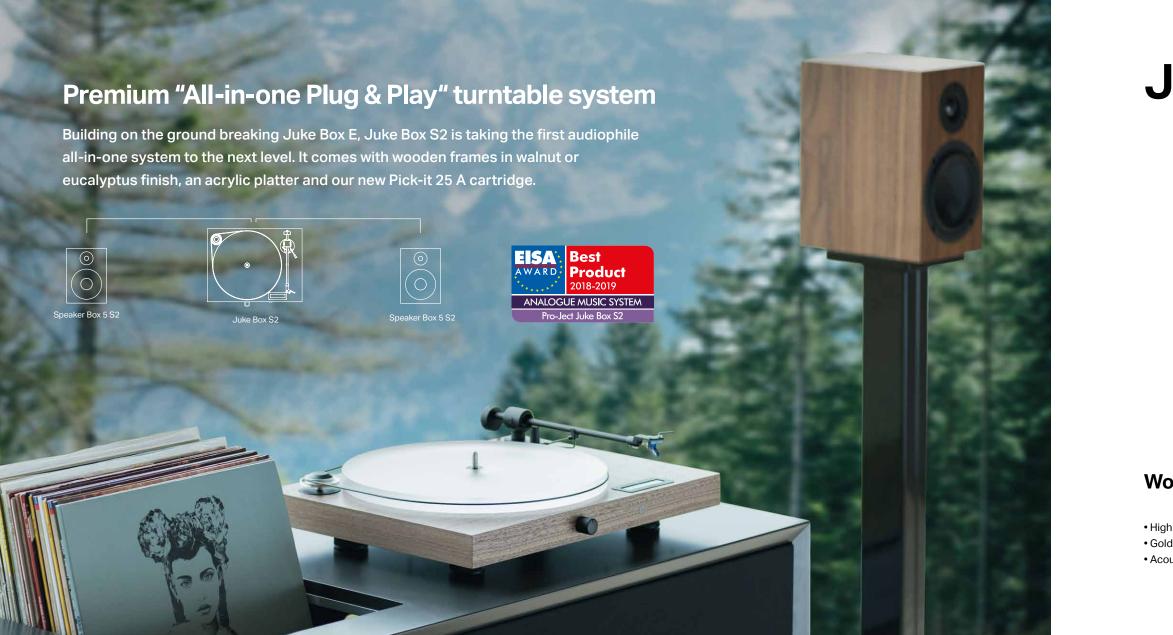

### **Juke Box S2**

#### Wooden finish:

- High contrast display Front panel volume control Bluetooth and 1 line input Line and variable analogue output
- Gold plated sockets Pre-adjusted tracking force & anti-skating force Pick-it 25A cartridge
- Acoustically neutral high-mass acrylic platter IR remote control included Acrylic lid included