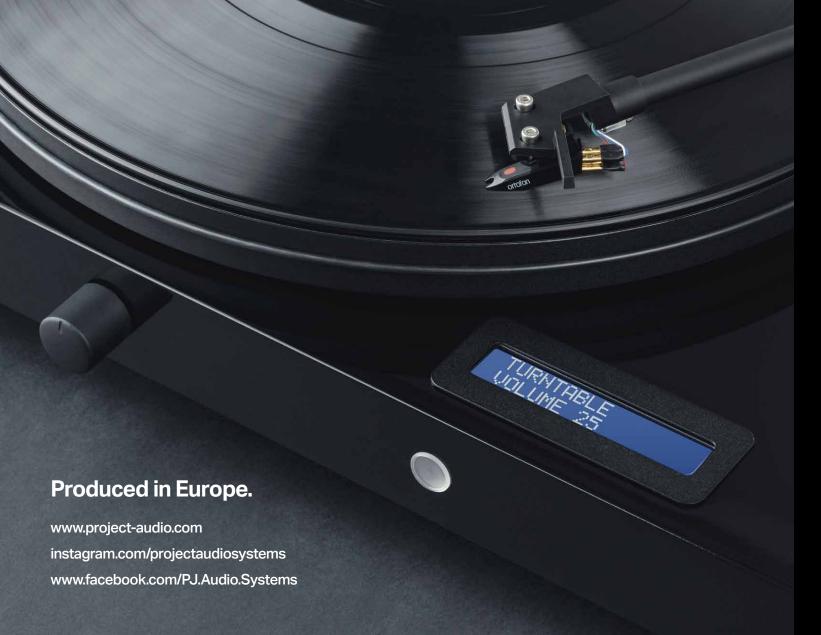

Cartridge: Ortofon OM5E

Platter: 300 mm incl. felt mat

Built-in high-contrast display

# 

Cartridge: Pick-it 25 A

Acoustically neutral high-mass acrylic platter

Built-in high-contrast display

#### Wooden finish:

- High contrast display Front panel volume control Bluetooth and 1 line input Line and variable analogue output
- Gold plated sockets Pre-adjusted tracking force & anti-skating force Pick-it 25A cartridge
- Acoustically neutral high-mass acrylic platter IR remote control included Acrylic lid included

#### **Juke Box E**

- High contrast display Front panel volume control Bluetooth and 1 line input Line record output
- Gold plated sockets Pre-adjusted tracking force & anti-skating force Cartridge: Ortofon OM5E
- IR remote control included Acrylic lid included