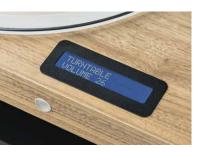

#### Wooden finish:

- High contrast display Front panel volume control Bluetooth and 1 line input Line and variable analogue output
- Gold plated sockets Pre-adjusted tracking force & anti-skating force Pick-it 25A cartridge
- Acoustically neutral high-mass acrylic platter IR remote control included Acrylic lid included

#### **Juke Box E**

- High contrast display Front panel volume control Bluetooth and 1 line input Line record output
- Gold plated sockets Pre-adjusted tracking force & anti-skating force Cartridge: Ortofon OM5E
- IR remote control included Acrylic lid included